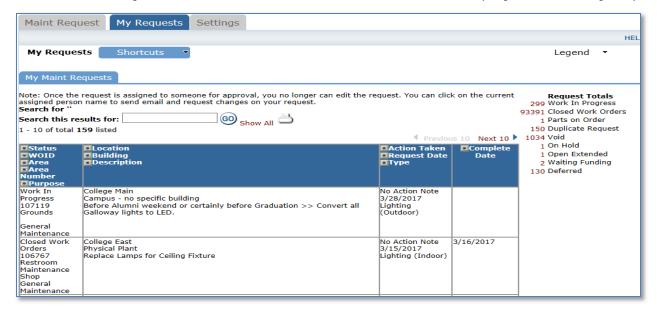

The portal also provides additional information regarding any previously submitted work request. Additionally limited user information is also available.

The My Request tab displays all previous work order requests in a searchable table format. Information may be sorted by clicking any of the fields in the blue header of the table. To sort all records by work order number, click the WOID field to display all record by sequential

number. Another helpful sort is by Status. This option groups works by status code, i.e., Work in Progress, Completed, Closed etc.

Another way to quickly find a specific work request is to use the search feature. Simply enter a date or text in the box and clock the GO icon. A new table is displayed with all records containing your search criteria. For example, to view all orders associated with restroom, enter the search phrase in the search field. The search returns records that contain the criteria in any of the table fields.

Search results may also be sorted using any of the header fields describe above.

Work order totals by various status codes are provided in the upper right hand corner of the screen. This information provides the requester with a snap shot of their work orders. To view records simply click the number for the desired category. Records are displayed in a table which may again be sorted or searched for specific information.