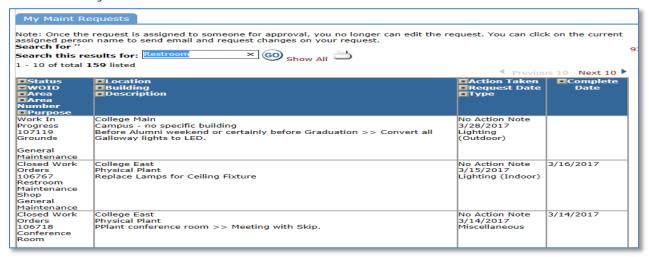

number. Another helpful sort is by Status. This option groups works by status code, i.e., Work in Progress, Completed, Closed etc.

Another way to quickly find a specific work request is to use the search feature. Simply enter a date or text in the box and clock the GO icon. A new table is displayed with all records containing your search criteria. For example, to view all orders associated with restroom, enter the search phrase in the search field. The search returns records that contain the criteria in any of the table fields.

Search results may also be sorted using any of the header fields describe above.

Work order totals by various status codes are provided in the upper right hand corner of the screen. This information provides the requester with a snap shot of their work orders. To view records simply click the number for the desired category. Records are displayed in a table which may again be sorted or searched for specific information.