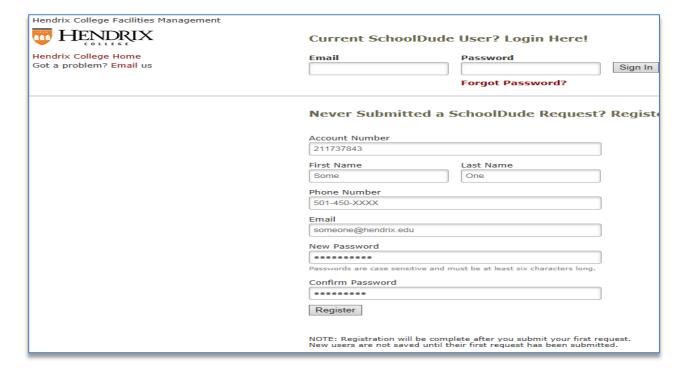

Please contact the Facilities Management office (450-1348) for assistance completing the process.

New users must first register in order to submit their requests: click "Register Here!" to open the registration form. Hendrix's account number is 211737843. When completing the form, you must use your Hendrix email address. You may choose a separate SchoolDude password or use your email password. Click the Register button at the bottom of the form to complete the process.