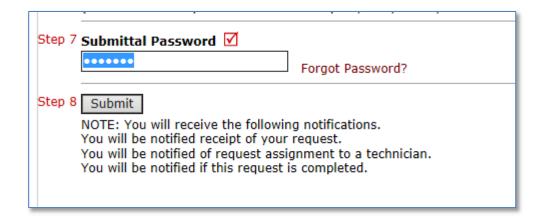

To submit your request, enter "Hendrix" in the submittal password field and click the "submit" button. Shortly after submitting your requests, you will receive a confirmation email that your request has been received. Please advise Facilities Management if you would like to receive additional work order status alerts.