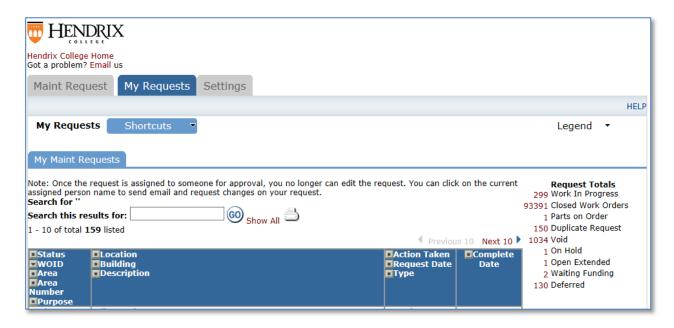

The portal also provides additional information regarding any previously submitted work request. Additionally limited user information is also available.

The My Request tab displays all previous work order requests in a searchable table format. Information may be sorted by clicking any of the fields in the blue header of the table. To sort all records by work order number, click the WOID field to display all record by sequential

number. Another helpful sort is by Status. This option groups works by status code, i.e., Work in Progress, Completed, Closed etc.

Another way to quickly find a specific work request is to use the search feature. Simply enter a date or text in the box and clock the GO icon. A new table is displayed with all records containing your search criteria. For example, to view all orders associated with restroom, enter the search phrase in the search field. The search returns records that contain the criteria in any of the table fields.

Search results may also be sorted using any of the header fields describe above.

Work order totals by various status codes are provided in the upper right hand corner of the screen. This information provides the requester with a snap shot of their work orders. To view records simply click the number for the desired category. Records are displayed in a table which may again be sorted or searched for specific information.