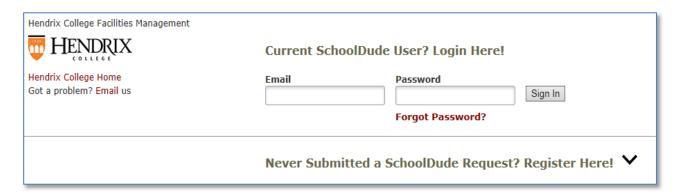

## https://www.myschoolbuilding.com/

To begin, complete the appropriate information on the Login Screen. If you do not remember your password, click Forgot Password to request a temporary password. You will be required to set a new password when completing the log in process.

Please contact the Facilities Management office (450-1348) for assistance completing the process.

New users must first register in order to submit their requests: click "Register Here!" to open the registration form. Hendrix's account number is 211737843. When completing the form, you must use your Hendrix email address. You may choose a separate SchoolDude password or use your email password. Click the Register button at the bottom of the form to complete the process.